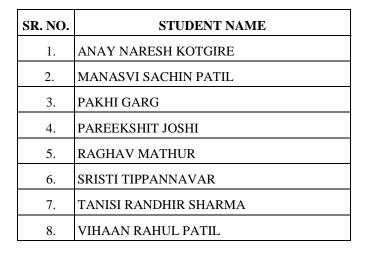

#### SELECTED STUDENTS LIST AS ON 25/11/24

| SR. NO. | STUDENT NAME               |
|---------|----------------------------|
| 1.      | ANANYA PRASHANT KOTI       |
| 2.      | ANUSHAA PRAKASH            |
| 3.      | ATHARV GANGADHAR KADAM     |
| 4.      | AVANTI VINAYAK RAJESHIRKE  |
| 5.      | AVYUKT PALIWAL             |
| 6.      | KRITARTH MUDGAL            |
| 7.      | PARNIKA PANKAJ DEORE       |
| 8.      | PARV HARESHKUMAR PATEL     |
| 9.      | RIYANSH NAVALKUMAR MUNDADA |
| 10.     | SHAURYA SANGRAM KORADE     |
| 11.     | TRISHA VARUN CHAUDHARI     |
| 12.     | YUGAN SHANKAR SHINDE       |