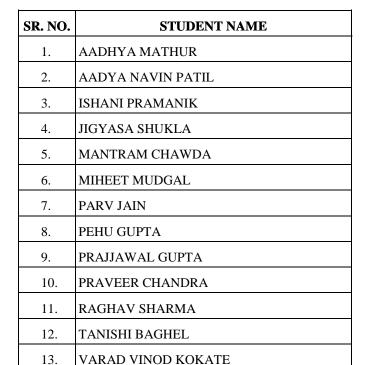

## **SENIOR K.G.**

| SR. NO. | STUDENT NAME               |
|---------|----------------------------|
| 1.      | AADI RASIK JESADIYA        |
| 2.      | AARVI PARESH GUGALE        |
| 3.      | ADITYA MITTAL              |
| 4.      | ADVIK PANDEY               |
| 5.      | ADVIK SATISH KADAM         |
| 6.      | ANAY KORDE                 |
| 7.      | ANAYRA MANDLOI             |
| 8.      | ANSH GANESH GHADGE         |
| 9.      | ARYAN UPADHYAY             |
| 10.     | ATIKA SINHA                |
| 11.     | AVIKA JAIN                 |
| 12.     | CHETASVI JAYESH THAKARE    |
| 13.     | DAKSH SACHIN BHOSALE       |
| 14.     | DEEKSHA PAROHA             |
| 15.     | DIVYANSHI PANI             |
| 16.     | DRISHA GAURAV SINGH        |
| 17.     | IRA GIRISH KULKARNI        |
| 18.     | KASHVI JAIN                |
| 19.     | KIANA PANDYA               |
| 20.     | KRISHA DEVENDRA GHOTKULE   |
| 21.     | MANVIK YADAV               |
| 22.     | NIHIT MAHESH KHISTE        |
| 23.     | NIRJARA SANJEET SHAH       |
| 24.     | NYRA SAGAR MOHOD           |
| 25.     | PRANSHI LOKHANDE           |
| 26.     | PRATHWIN SHETTY            |
| 27.     | PRISHA ABHIJIT BAGDE       |
| 28.     | PRISHA S GAJBHAR           |
| 29.     | RAGHAV SANDIP KANSE        |
| 30.     | REYANSH RATNASHEEL KAMBLE  |
| 31.     | RIDHAN AMIT SHELKE         |
| 32.     | RUHI KHANDEKAR             |
| 33.     | SARANG ANKIT BHANGUI       |
| 34.     | SHARVIL VEDPRAKASH CHOPANE |
|         |                            |