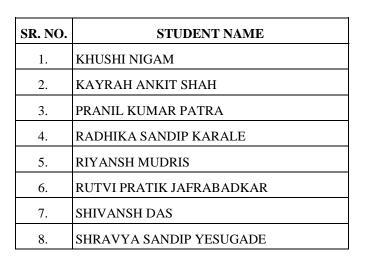

#### **GRADE 9**

| SR. NO. | STUDENT NAME              |
|---------|---------------------------|
| 1.      | ADVIKA DATTATRAYA SATKAR  |
| 2.      | ARPAN SINGH               |
| 3.      | ARYA ABHIJIT SHETE        |
| 4.      | MEESHA BHATNAGAR          |
| 5.      | SHRAVANI PRABHAKAR JAGTAP |